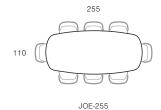

## Dimensions (cm)

Chairs & Ottomans Side Chair Armchair

JO-DC

JO-AC

 Tables
 Round Dining Table (Standard)
 Round Dining Table (Large)
 Elliptical Dining Table

JOR-130

JOR-160

Technical