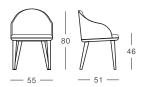

## Dimensions (cm)

Chairs & Ottomans Side Chair Armchair

JO-DC

JO-AC

 Tables
 Round Dining Table (Standard)
 Round Dining Table (Large)
 Elliptical Dining Table

JOR-130

JOR-160

Technical

Timber Veneer Top: Double layer veneer with solid edge construction.

All Chairs: Frame crafted from Solid Ash. Seat inside & outside back can be upholstered in fabric or leather of choice. Timber Stains