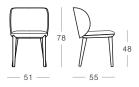

## Dimensions (cm)

Chairs & Ottomans Side Chair Armchair

JO-DC

JO-AC

 Tables
 Round Dining Table (Standard)
 Round Dining Table (Large)
 Elliptical Dining Table

JOR-130

JOR-160

Technical

Timber Veneer Top: Double layer veneer with solid edge construction.

All Chairs: Frame crafted from Solid Ash. Seat inside & outside back can be upholstered in fabric or leather of choice. Timber Stains