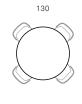

## Dimensions (cm)

Chairs & Ottomans Side Chair Armchair

JO-DC

JO-AC

 Tables
 Round Dining Table (Standard)
 Round Dining Table (Large)
 Elliptical Dining Table

JOR-130

JOR-160

Technical