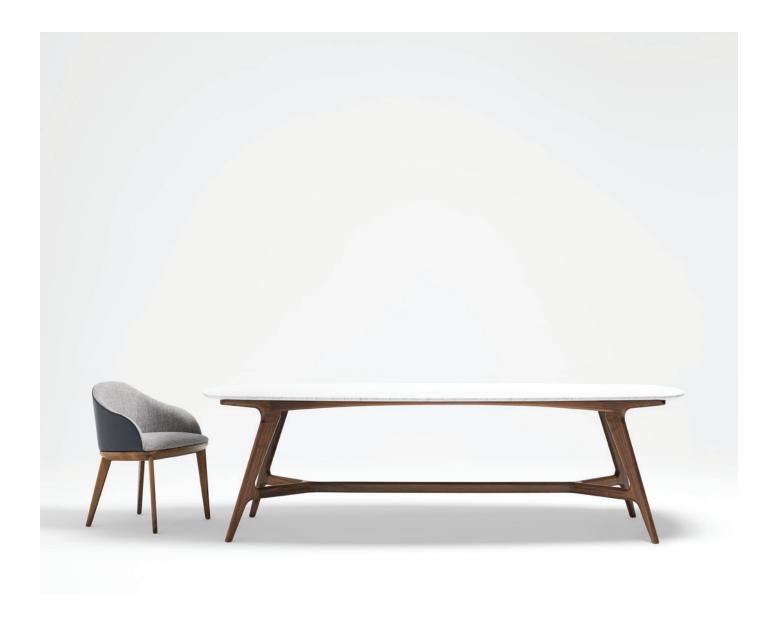

## **Dining**

Grasslands rise and fall, disappearing into the soft sands before an ocean deep.

The Johanna collection comprises round and elliptical dining tables, coffee tables, complementary dining chairs, ottomans and an occasional chair.

Discover Kett at

kettfurniture.com.au

Exclusive to CoshLiving

coshliving.com.au

Materials

Round & Elliptical Table: Timber base constructed from Solid Walnut or Solid Oak. Top available in Natural Stone or Timber Veneer

Timber Veneer Top: Double layer veneer with solid edge construction.

All Chairs: Frame crafted from Solid Ash. Seat inside & outside back can be upholstered in fabric or leather of choice. Timber Stains