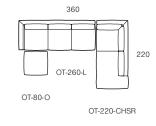

### Modular Examples

Products listed from top left to bottom right

x Sofa Left Arm (OT-210-L)

x Chaise Right (OT-115-CHR)

x Chaise Left (OT-115-CHL)

x Sofa Right Arm (OT-210-R)

x Sofa Left Arm (OT-260-L)

x Corner Sofa Right Arm (OT-278-CSR)

D.

x Sofa Left Arm (OT-260-L)

x Chaise Sofa Right (OT-220-CHSR) x Ottoman (OT-80-O)

Ε.

x Sofa Right Arm (OT-180-R)

x Chaise Sofa Left (OT-220-CHSL)

Configuration B Configuration A

Configuration C Configuration D Configuration E