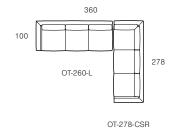

### Modular Examples

Products listed from top left to bottom right

x Sofa Left Arm (OT-210-L)

x Chaise Right (OT-115-CHR)

x Chaise Left (OT-115-CHL)

x Sofa Right Arm (OT-210-R)

x Sofa Left Arm (OT-260-L)

x Corner Sofa Right Arm (OT-278-CSR)

Modular components are available in left (L) or (R) facing configurations and (C) indicates corner unit.

Add 'L' or 'R' to the end of product codes to specify their configuration. E.g. OT-210-L or OT-210-R