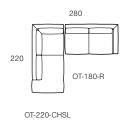

D.

x Sofa Left Arm (OT-260-L)

x Chaise Sofa Right (OT-220-CHSR) x Ottoman (OT-80-O)

Ε.

x Sofa Right Arm (OT-180-R)

x Chaise Sofa Left (OT-220-CHSL)

Configuration B Configuration A

Configuration C Configuration D Configuration E