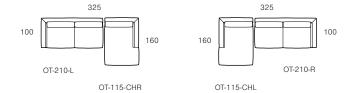

### Modular Examples

Products listed from top left to bottom right

x Sofa Left Arm (OT-210-L)

x Chaise Right (OT-115-CHR)

x Chaise Left (OT-115-CHL)

x Sofa Right Arm (OT-210-R)

x Sofa Left Arm (OT-260-L)

x Corner Sofa Right Arm (OT-278-CSR)

Modular components are available in left (L) or (R) facing configurations and (C) indicates corner unit.

Add 'L' or 'R' to the end of product codes to specify their configuration. E.g. OT-210-L or OT-210-R