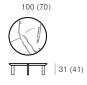

# **Otway**

Designed by Justin Hutchinson for Kett Studio 2017

#### Lounge

Towering Mountain Ash, settled fern gullies and dappled light through a forest canopy.

The Otway Collection is defined by its soft timber profile. Encompassing refined dining tables with porcelain tops, a selection of sideboards, bed suites and occasional pieces.



## Dimensions (cm)











1000mm Ø: OTC-R100 700mm Ø: OTC-R70 Otway

### Dimensions (cm)

### Modular Examples

Products listed from top left to bottom right

x Sofa Left Arm (OT-210-L)

x Chaise Right (OT-115-CHR)

x Chaise Left (OT-115-CHL)

x Sofa Right Arm (OT-210-R)

x Sofa Left Arm (OT-260-L)

x Corner Sofa Right Arm (OT-278-CSR)

D.

x Sofa Left Arm (OT-260-L)

x Chaise Sofa Right (OT-220-CHSR) x Ottoman (OT-80-O)

Ε.

x Sofa Right Arm (OT-180-R)

x Chaise Sofa Left (OT-220-CHSL)

Configuration B Configuration A



Configuration C Configuration D Configuration E







#### Technical

Discover Kett at

kettfurniture.com.au

Exclusive to CoshLiving

coshliving.com.au

Ordering Instructions

The Otway sofa collection is available in a range of sizes and configurations, as shown.

When selecting modular compo