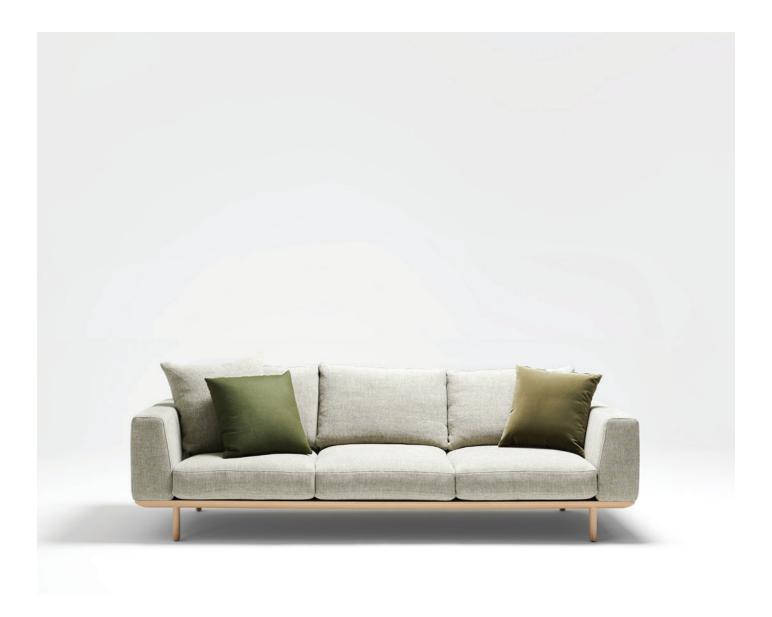

#### Lounge

Towering Mountain Ash, settled fern gullies and dappled light through a forest canopy.

The Otway Collection is defined by its soft timber profile. Encompassing refined dining tables with porcelain tops, a selection of sideboards, bed suites and occasional pieces.

Materials

Sofas: The sofa's seat support is a sprung steel frame system, with the base and legs are crafted from solid Oak. Back cushions consist of a feather down composition, whilst seat cushions comprise of a premium foam inner core and luxury feather down tops, providing ultimate comfort.