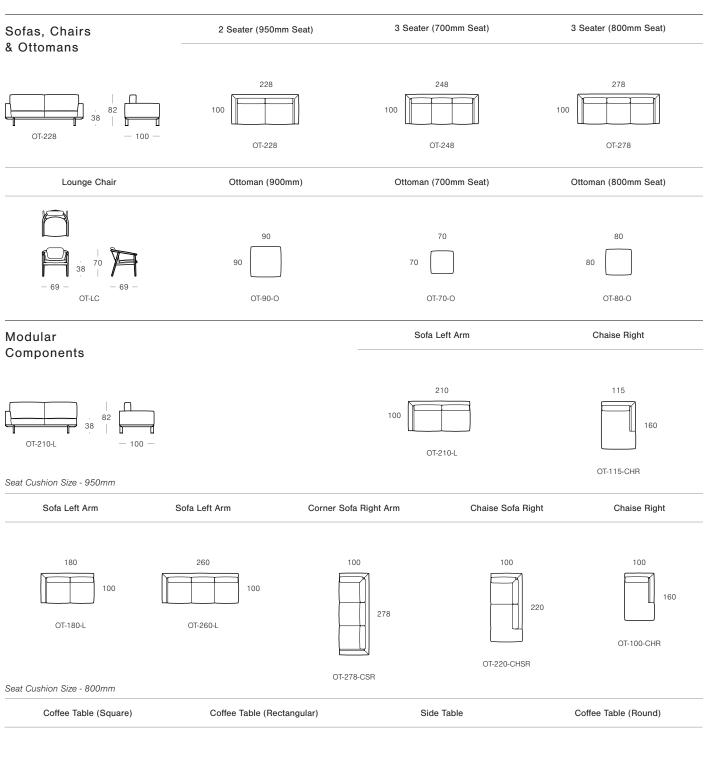

#### Technical

Discover Kett at

kettfurniture.com.au

Exclusive to CoshLiving

coshliving.com.au

Ordering Instructions

The Otway sofa collection is available in a range of sizes and configurations, as shown.

When selecting modular components, we advise selecting units from the same seat cushion size series.

Modular components are available in left (L) or (R) facing configurations and (C) indicates corner unit.

Add 'L' or 'R' to the end of product codes to specify their configuration. E.g. OT-210-L or OT-210-R