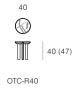

# **Otway**

Designed by Justin Hutchinson for Kett Studio 2017

#### Lounge

Towering Mountain Ash, settled fern gullies and dappled light through a forest canopy.

The Otway Collection is defined by its soft timber profile. Encompassing refined dining tables with porcelain tops, a selection of sideboards, bed suites and occasional pieces.



## Dimensions (cm)











1000mm Ø: OTC-R100 700mm Ø: OTC-R70 Otway

### Dimensions (cm)

### Modular Examples

Products listed from top left to bottom right

x Sofa Left Arm (OT-210-L)

x Chaise Right (OT-115-CHR)

x Chaise Left (OT-115-CHL)

x Sofa Right Arm (OT-210-R)

x Sofa Left Arm (OT-260-L)

x Corner Sofa Right Arm (OT-278-CSR)

D.

x Sofa Left Arm (OT-260-L)

x Chaise Sofa Right (OT-220-CHSR) x Ottoman (OT-80-O)

Ε.

x Sofa Right Arm (OT-180-R)

x Chaise Sofa Left (OT-220-CHSL)

Configuration B Configuration A



Configuration C Configuration D Configuration E







#### Technical

Discover Kett at

kettfurniture.com.au

Exclusive to CoshLiving

coshliving.com.au

Ordering Instructions

The Otway sofa collection is available in a range of sizes and configurations, as shown.

When selecting modular com