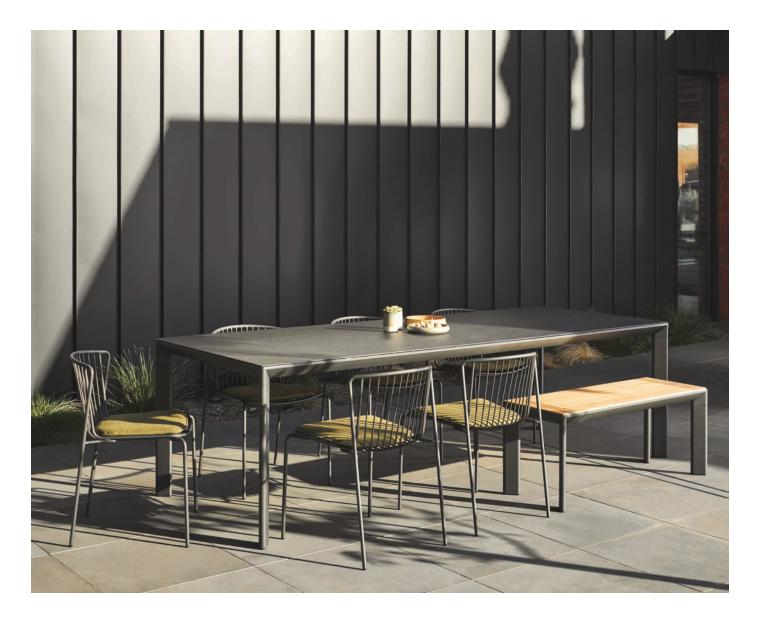

## A white sandy shoreline stretches from the emerald shallows to the sandstone cliffs and rocky platforms.

The Addis Collection is an all-weather modular platform with teak or porcelain features, frames crafted from teak or powder coated aluminium and fabric.

### Addis (Aluminium Base)