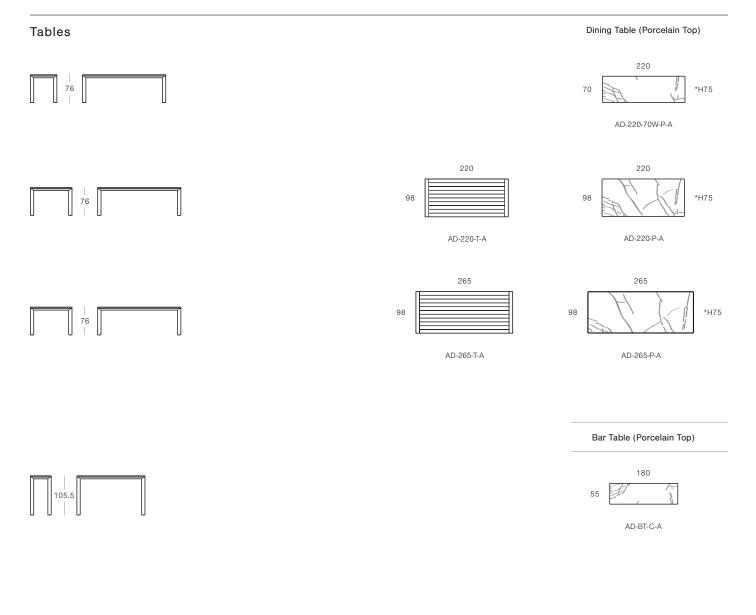

## Dimensions (cm)

| Benches | Standard Bench (Teak Top) | Long Bench (Teak Top) |
|---------|---------------------------|-----------------------|
| 46      | 40                        | 40                    |
|         | AD-BE110-T-A              | AD-BE190-T-A          |