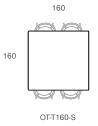

### Solid Timber

Seats 4-8

OT-T180-S Seats 4 - 6

OT-T220-S Seats 6 - 8

OT-T240-S Seats 6 - 8

OT-T280-S Seats 8 - 10

OT-T300-S Seats 8 - 10

Trestle Table