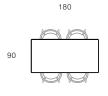

### Solid Timber

Seats 4-8

OT-T180-S Seats 4 - 6

OT-T220-S Seats 6 - 8

OT-T240-S Seats 6 - 8

OT-T280-S Seats 8 - 10

OT-T300-S Seats 8 - 10

Trestle Table