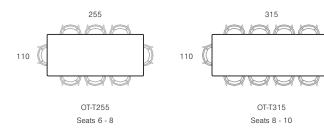

#### Porcelain

OT-T180-C Seats 4 - 6

OT-T220-C Seats 6 - 8

OT-T280-C Seats 8 - 10

OT-T300-C Seats 8 - 10

### Solid Timber

Seats 4-8

OT-T180-S Seats 4 - 6

OT-T220-S Seats 6 - 8

OT-T240-S Seats 6 - 8

OT-T280-S Seats 8 - 10

OT-T300-S Seats 8 - 10

Trestle Table