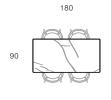

#### Porcelain

OT-T180-C Seats 4 - 6

OT-T220-C Seats 6 - 8

OT-T280-C Seats 8 - 10

OT-T300-C Seats 8 - 10