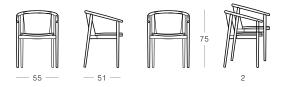

Armchair Chairs

OT-AC

**Tables** Dining Table

Armchair: Frame crafted from solid oak / ash. Seat inside & outside back can be upholstered in fabric or leather of choice.

**Timber Stains** 

Natural Oak, Lt Walnut, Exhibition

Calacatta Oro Venato (Soft Touch) Bianco Statuario Venato (Soft Touch) Nero Greco (Soft Touch)