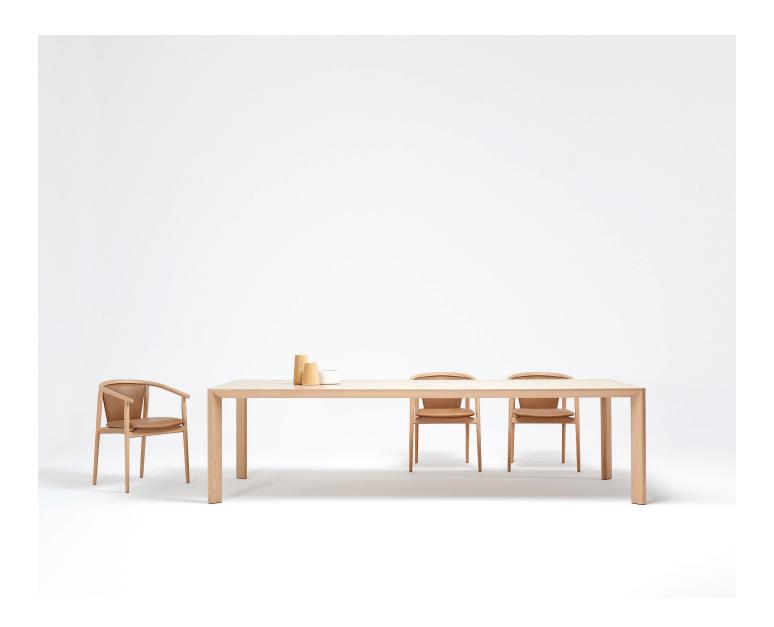

## **Dining**

Towering Mountain Ash, settled fern gullies and dappled light through a forest canopy.

The Otway Collection is defined by its soft timber profile. Encompassing refined dining tables with porcelain tops, a selection of sideboards, bed suites and occasional pieces.

Armchair Chairs

OT-AC

**Tables** Dining Table

#### Porcelain

OT-T180-C Seats 4 - 6

OT-T220-C Seats 6 - 8

OT-T280-C Seats 8 - 10

OT-T300-C Seats 8 - 10

### Solid Timber

Seats 4-8

OT-T180-S Seats 4 - 6

OT-T220-S Seats 6 - 8

OT-T240-S Seats 6 - 8

OT-T280-S Seats 8 - 10

OT-T300-S Seats 8 - 10

Trestle Table