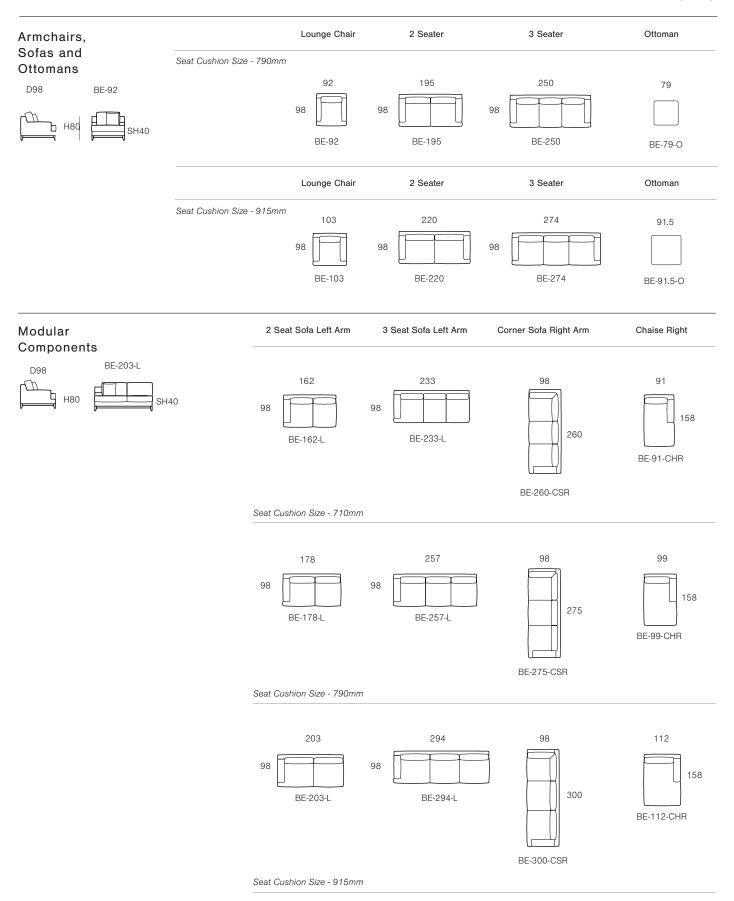

## Dimensions (cm)

98

BE-294-R

BE-112-CHL

#### Modular Configuration A Configuration B Configuration C Examples 356 260 260 x 3 Seat Sofa (BE-260-CSL) x 3 Seat Sofa Right Arm (BE-233-R) 98 98 177 260 BE-260-CSL BE-257-L BE-260-CSR x 3 Seat Sofa (BE-260-CSR) 331 1 x 2 Seat Sofa Right Arm (BE-162-L) BE-99-CHR BE-79-0 x 3 Seat Sofa Left Arm (BE-257-L) BE-162-L x Chaise Left Arm (BE-99-CHR) x Ottoman (BE-79-O) BE-233-R D. x 3 Seat Sofa Left Arm (BE-294-L) x 3 Seat Sofa (BE-300-CSR) Configuration D Configuration F Configuration E x Chaise Left Arm (BE-99-CHL) x 2 Seat Sofa Right Arm (BE178-R) 392 277 406 98 98 x Chaise Left Arm (BE-112-CHL)

300

BE-300-CSR

BE-294-L

BE-178-R

BE-99-CHL

#### Materials

Modular components are available in left (L) or right (R) facing configurations and (C) indicates corner unit.

x 3 Seat Sofa Right Arm (BE-294-R)

### Ordering Instructions

Modular components are available in left (L) or right (R) facing configurations.