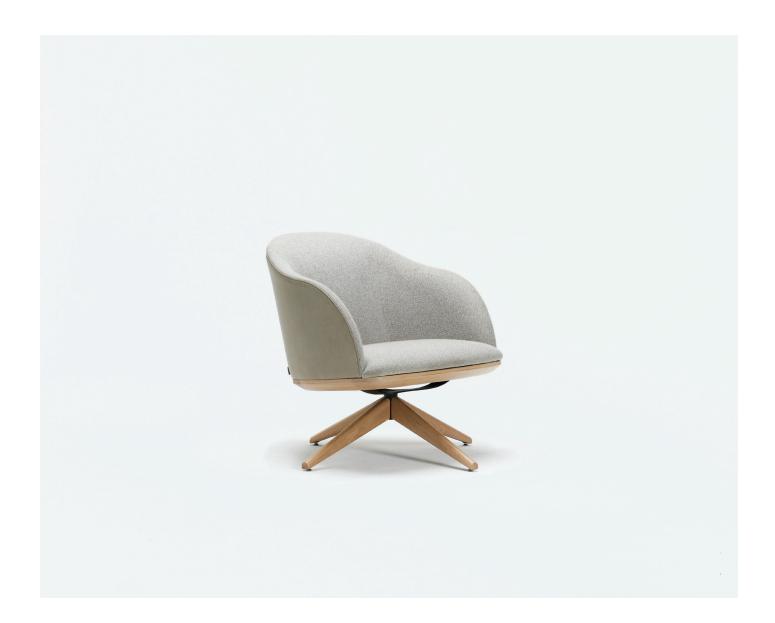

# Glenaire

Design by Justin Hutchinson for Kett Studio 2019

#### **Occasional**

Grasslands rise and fall, disappearing into the soft sands before an ocean deep.

The Glenaire collection comprises occasional chairs and swivel chairs.

#### Occasional Chairs

Low Back Chair

GL-LBC

High Back Chair

#### Swivel Chairs

Low Back Swivel Chair

GL-LBSC

High Back Swivel Chair

GL-HBSC

#### Materials

Ottomans: Can be upholstered in fabric or leather of choice.

Occasional Chairs:

Base and legs are crafted from Solid Oak. Seat cushions comprise of a premium slow release memory foam, back cushions comprise of a feather / down composition, providing ultimate comfort.