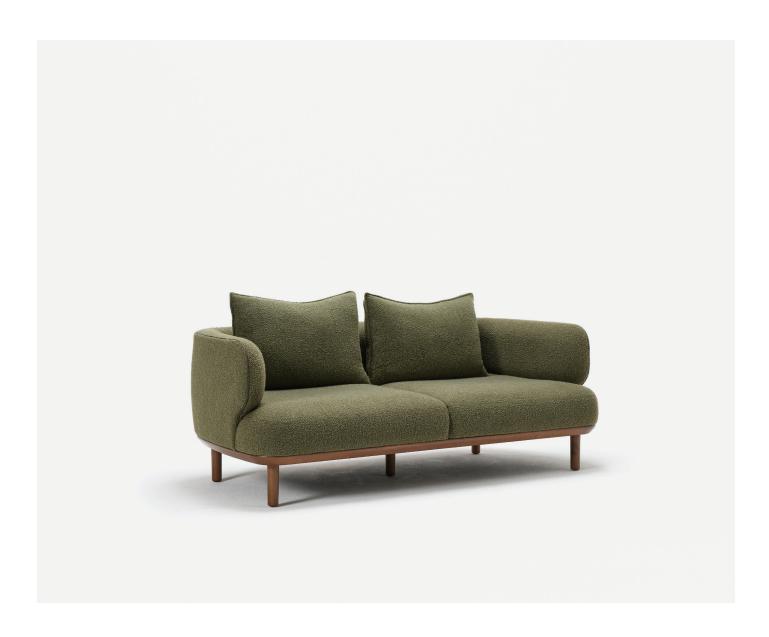

## Johanna

Design by Justin Hutchinson for Kett Studio 2017

## Lounge

Grasslands rise and fall, disappearing into the soft sands before an ocean deep.

The Johanna collection comprises round and elliptical dining tables, coffee tables, complementary dining chairs, ottomans and an occasional chair.

Occasional Chair & Sofa: Base and legs are crafted from Solid Oak. Seat cushions comprise of a premium slow release memory foam, back cushions comprise of a feather / down composition, providing ultimate comfort.