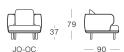

## Dimensions (cm)

Sofas & Ottomans Occasional Chair

2 Seat Sofa

JO-OC

JO-2S

| Small Ottoman | Large Ottoman                       | Large Ottoman (Reverse)     |
|---------------|-------------------------------------|-----------------------------|
|               |                                     |                             |
|               |                                     |                             |
| 50            | 100                                 | 100                         |
| 40            | 35                                  | 35                          |
| JO-O-50       | JO-O-100                            | JO-O-100R                   |
|               |                                     |                             |
|               |                                     |                             |
|               | Medium Ottoman (Under Coffee Table) | Large Ottoman (Under Coffee |