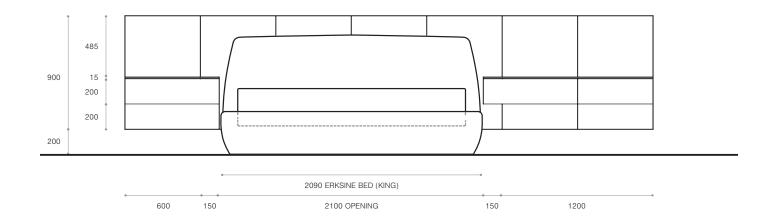

ative guide only. Please refer to physical Kett samples for a more accurate representation of actual finishes.



Discover Kett at kettfurniture.com.au

Exclusive to Cosh Living coshliving.com.au

Powder coated metal frame; wall panels, cabinets and drawer fronts are constructed of a cellulose fibre face and an E0 MRMDF substrate.

#### Porcelain Surface

Calacatta Oro Venato (Soft Touch) Bianco Statuario Venato (Soft Touch) Marquinia

#### Timber Finishes

Natural Oak Lt Walnut Charcoal Oak Exhibition

#### Powder Coat

Mangrove (Green) Ocean (Blue) City (Red)

#### E.g. Supply the following per module

Rear Panels - Charcoal Oak Door Fronts - Lt Walnut Porcelain Surface - Marquinia Powder Coat - City (Red)



Frame Bedroom Features





### Erskine Bed (Queen)



### Erskine Bed (King)