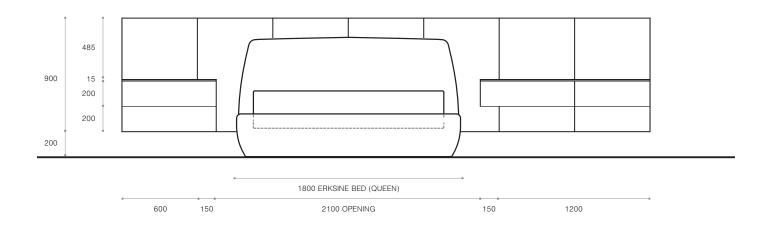

ide Only

This is an indicative guide only. Please refer to physical Kett samples for a more accurate representation of actual finishes.



Discover Kett at kettfurniture.com.au

Exclusive to Cosh Living coshliving.com.au

Powder coated metal frame; wall panels, cabinets and drawer fronts are constructed of a cellulose fibre face and an E0 MRMDF substrate.

#### Porcelain Surface

Calacatta Oro Venato (Soft Touch) Bianco Statuario Venato (Soft Touch) Marquinia

#### Timber Finishes

Natural Oak Lt Walnut Charcoal Oak Exhibition

#### Powder Coat

Mangrove (Green) Ocean (Blue) City (Red)

#### E.g. Supply the following per module

Rear Panels - Charcoal Oak Door Fronts - Lt Walnut Porcelain Surface - Marquinia Powder Coat - City (Red)



Frame Bedroom Features





### Erskine Bed (Queen)



### Erskine Bed (King)