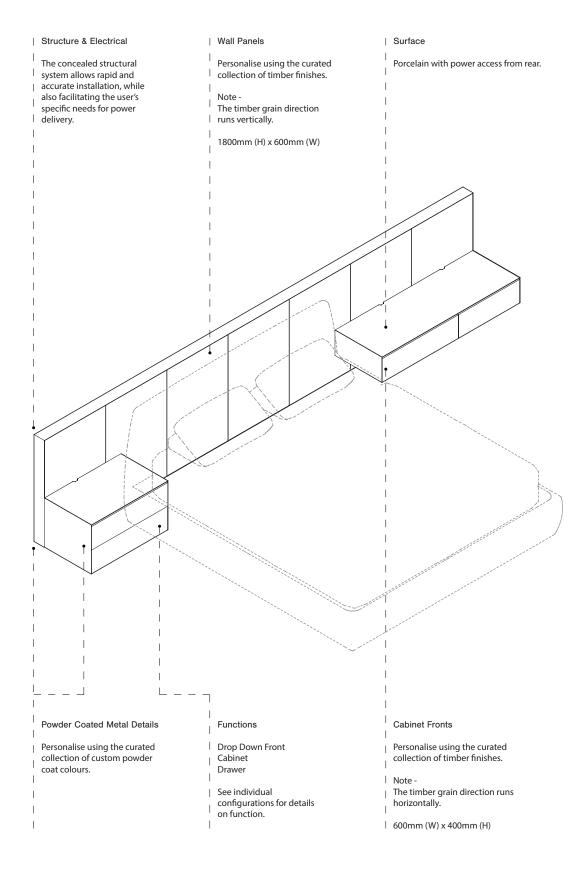

Powder coated metal frame; wall panels, cabinets and drawer fronts are constructed of a cellulose fibre face and an E0 MRMDF substrate.

#### E.g. Supply the following per module

Rear Panels - Charcoal Oak Door Fronts - Lt Walnut Porcelain Surface - Marquinia Powder Coat - City (Red)

Frame Bedroom Features