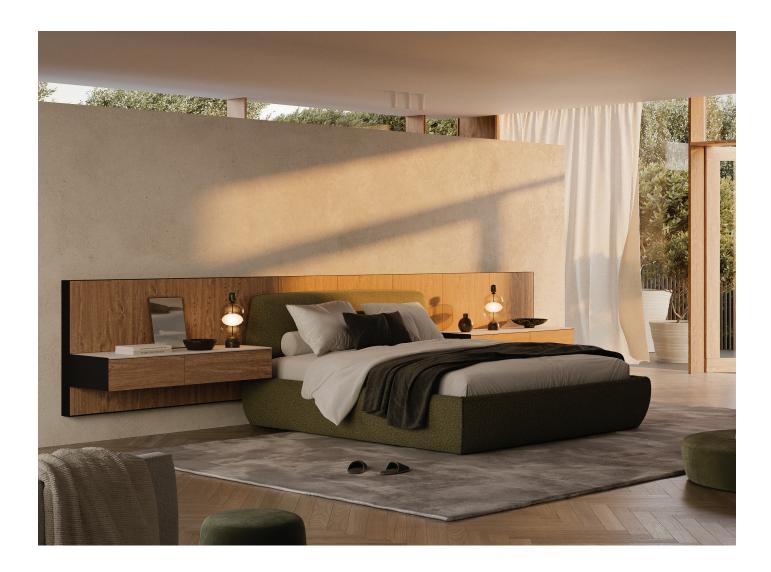

#### **Bedroom**

The Frame Bedroom collection integrates storage and technology into a seamless furniture solution for the home.

Frame allows a personalised solution to furniture and joinery needs by offering a wide range of functions and finishes to complement the bedroom.

Frame defines the room by allowing the surrounding walls to express the space, making Frame much lighter than traditional wall-to-wall joinery.

Designed & Made in Australia