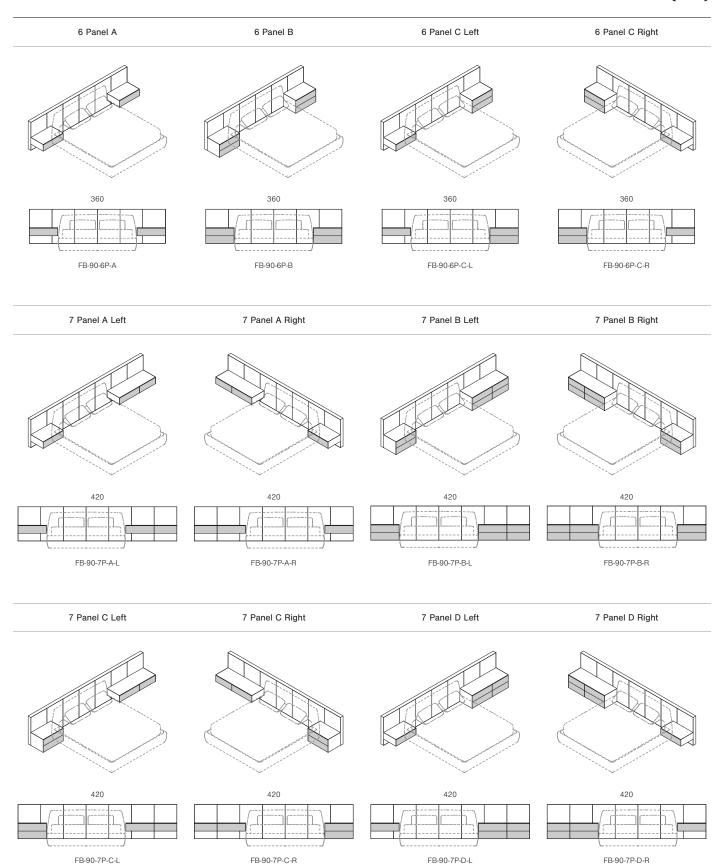

The Frame Bedroom collection integrates storage and technology into a seamless furniture solution for the home.

Frame allows a personalised solution to furniture and joinery needs by offering a wide range of functions and finishes to complement the bedroom.

Frame is the outcome of our research into innovative connection systems that afford an exact and robust method of installation for many interior walls, from plasterboard through to masonry.

Sustainability and health are key considerations in the development of Frame, with materials free of formaldehyde, phenols, solvents, PVC or melamine.

Frame defines the room by allowing the surrounding walls to express the space, making Frame much lighter than traditional wall-to-wall joinery.

Designed & Made in Australia



# Dimensions (cm)



# Dimensions (cm)

FB-90-8P-C-R

| 8 Panel A         | 8 Panel B         |
|-------------------|-------------------|
|                   |                   |
| 480<br>FB-90-8P-A | 480<br>FB-90-8P-B |
|                   |                   |
| 8 Panel C Left    | 8 Panel C Right   |
| 8 Panel C Left    | 8 Panel C Right   |

FB-90-8P-C-L

Frame Living **Finishes** 

Natural Oak Lt Walnut Charcoal Oak Exhibition Porcelain Calacatta Oro Venato Bianco Statuario Venato Marquinia **Powder Coat** City (Red) Mangrove (Green) Ocean (Blue) Black White

#### Guide Only

This is an indicative guide only. Please refer to physical Kett samples for a more accurate representation of actual finishes.



Discover Kett at kettfurniture.com.au

Exclusive to Cosh Living coshliving.com.au

Powder coated met