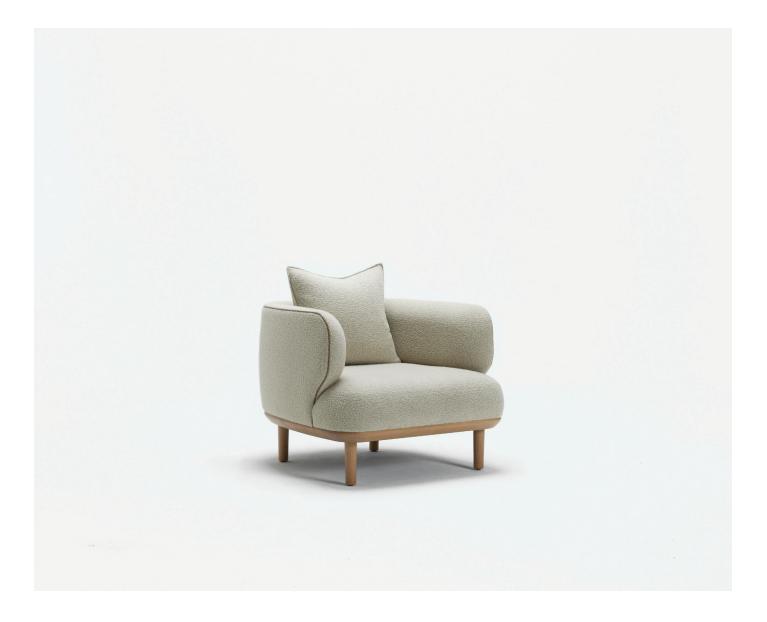

# Johanna

Design by Justin Hutchinson for Kett Studio 2017

# **Occasional Chair**

Grasslands rise and fall, disappearing into the soft sands before an ocean deep.

The Johanna collection comprises round and elliptical dining tables, coffee tables, complementary dining chairs, ottomans and an occasional chair.

# Johanna

Lounge

### Occasional Chair

JO-OC

#### Materials

Base and legs are crafted from Solid Oak. Seat cushions comprise of a premium slow release memory foam, back cushions comprise of a feather down composition, providing ultimate comfort.