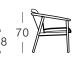

## Towering Mountain Ash, settled fern gullies and dappled light through a forest canopy.

The Otway Collection is defined by its soft timber profile.

The Otway Lounge Chair features a gentle arch in solid ash, tapered legs and refined upholstery in fabric or leather.

Occasional Lounge Chair

OT-LC

Technical

Discover Kett at kettfurniture.com.au

Exclusive to CoshLiving coshliving.com.au

Materials

Solid ash frame with upholstered seat in fabric or leather.

Timber Stains (Ash)