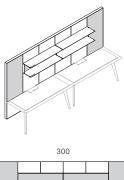

### Two Desk

# Dimensions (cm)

6 Panel Two Person Work

All Frame Office modules are available with a fixed desk, standalone desk, or no desk. All areas shaded in grey are pinboard material.

Porcelain 460mm (D)