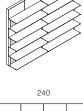

## Dimensions (cm)

2 Panel Display

4 Panel Display

FO-180-2P-D

FO-180-4P-D

All Frame Office modules are available with a fixed desk, standalone desk, or no desk. All areas shaded in grey are pinboard material.