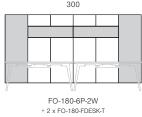

# Dimensions (cm)

6 Panel Two Person Work

All Frame Office modules are available with a fixed desk, standalone desk, or no desk. All areas shaded in grey are pinboard material.

Porcelain 460mm (D)