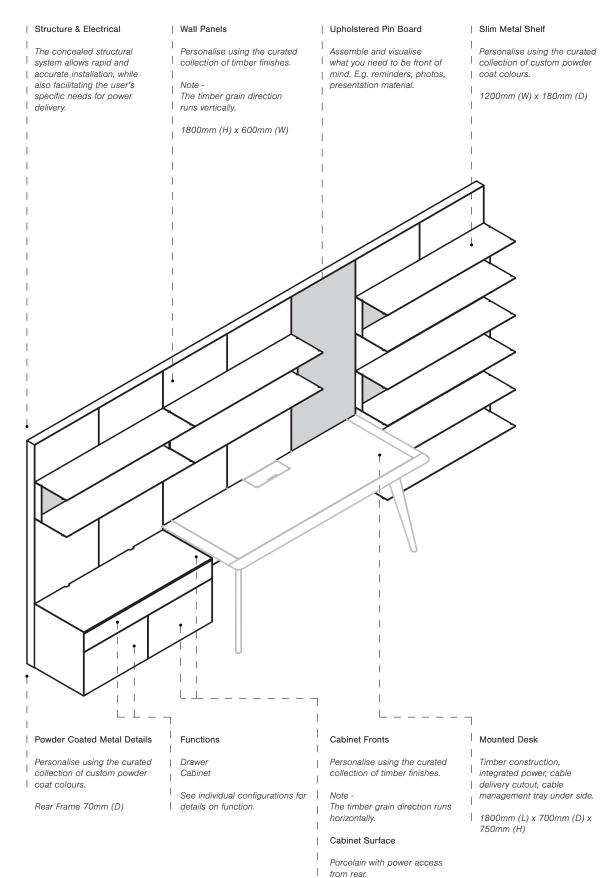

## **Load Capacity**

A. Magazine

(250g)

(300g)

(700g) D. Vinyl Record

(150g)

(1.25kg)