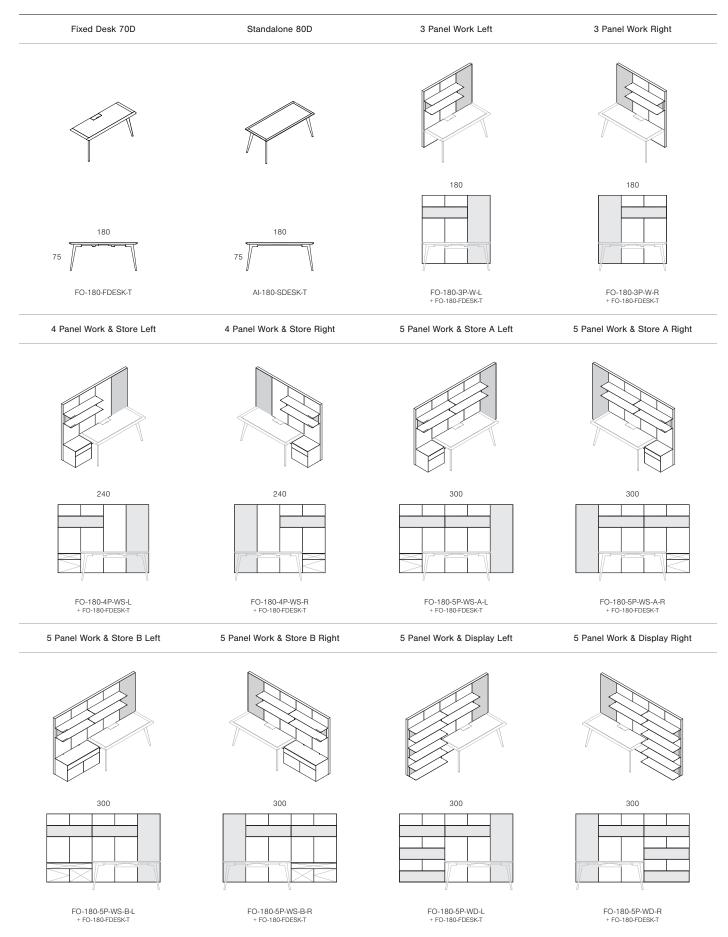

## Dimensions (cm)

All Frame Office modules are available with a fixed desk, standalone desk, or no desk. All areas shaded in grey are pinboard material.