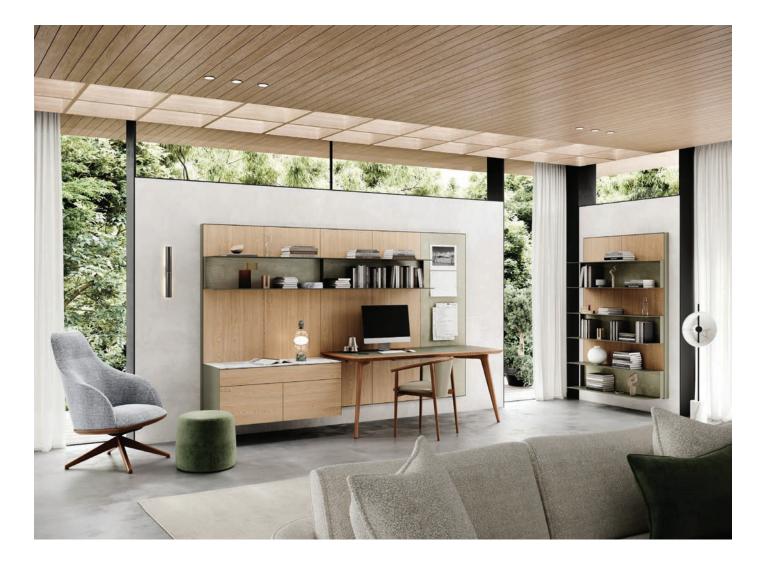

## Home Office

### The Frame Home Office collection integrates storage, technology and display into a seamless furniture solution for the home.

Frame allows a personalised solution to furniture and joinery needs by offering a wide range of functions and finishes to complement the home office. Frame is the outcome of our research into innovative connection systems that afford an exact and robust method of installation for many interior walls, from plasterboard through to masonry.

Sustainability and health are key considerations in the development of Frame, with materials free of formaldehyde, phenols, solvents, PVC or melamine.Frame defines the room by allowing the surrounding walls to express the space, making Frame much lighter than traditional wall-to-wall joinery.