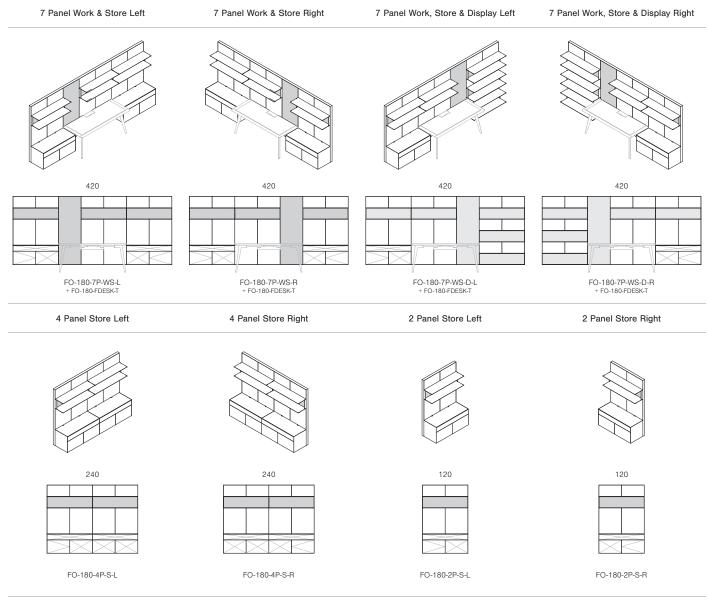

## Dimensions (cm)

All Frame Office modules are available with a fixed desk, standalone desk, or no desk. All areas shaded in grey are pinboard material.