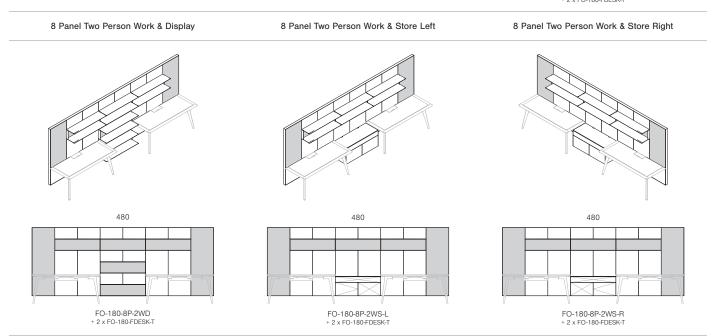

## Dimensions (cm)

All Frame Office modules are available with a fixed desk, standalone desk, or no desk. All areas shaded in grey are pinboard material.

# Dimensions (cm)

6 Panel Two Person Work

All Frame Office modules are available with a fixed desk, standalone desk, or no desk. All areas shaded in grey are pinboard material.

Porcelain 460mm (D)