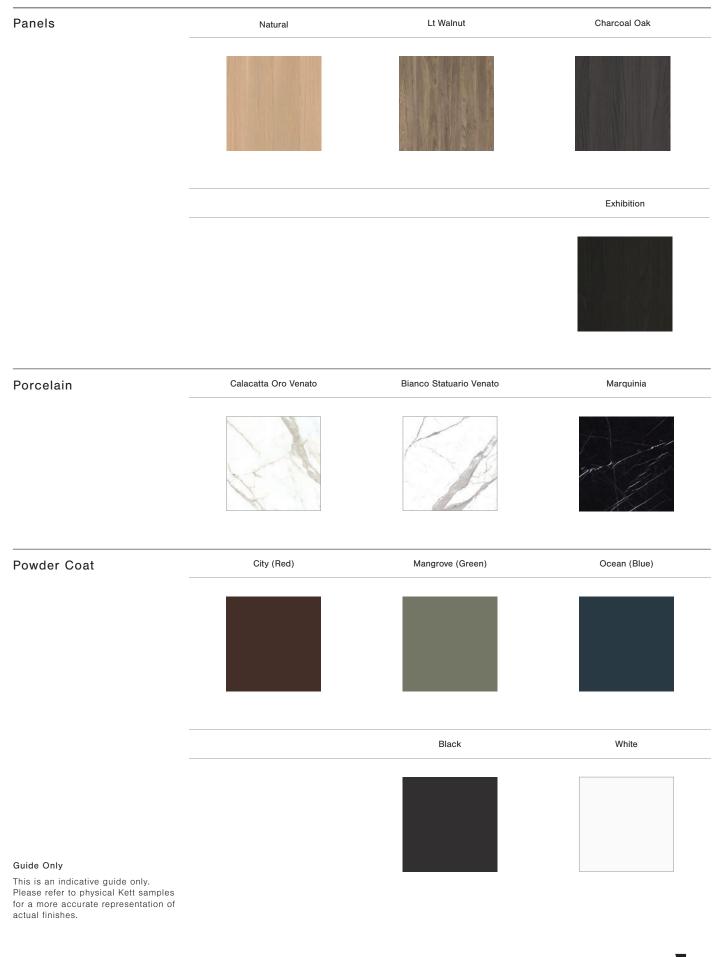

## Finishes

## Finishes

| Pin Board  | Belgian Linen Bark    | Belgian Linen Fern   | Belgian Linen Storm   |
|------------|-----------------------|----------------------|-----------------------|
|            |                       |                      |                       |
| Desks      | Natural               | Light Walnut         | Exhibition            |
|            |                       |                      |                       |
| Desk Inlay | Brusio Barley Leather | Ultimo Oliva Leather | Brusio Anitra Leather |
|            |                       |                      |                       |