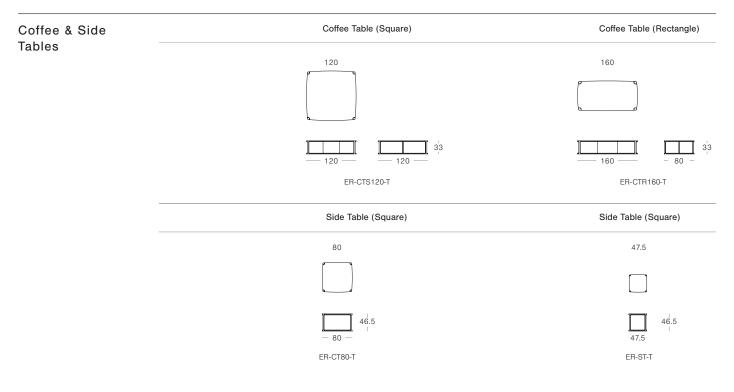

Side & Coffee Tables: Timber base constructed from Solid Oak, choose from 3 timber stain options. Natural stone or solid oak top.