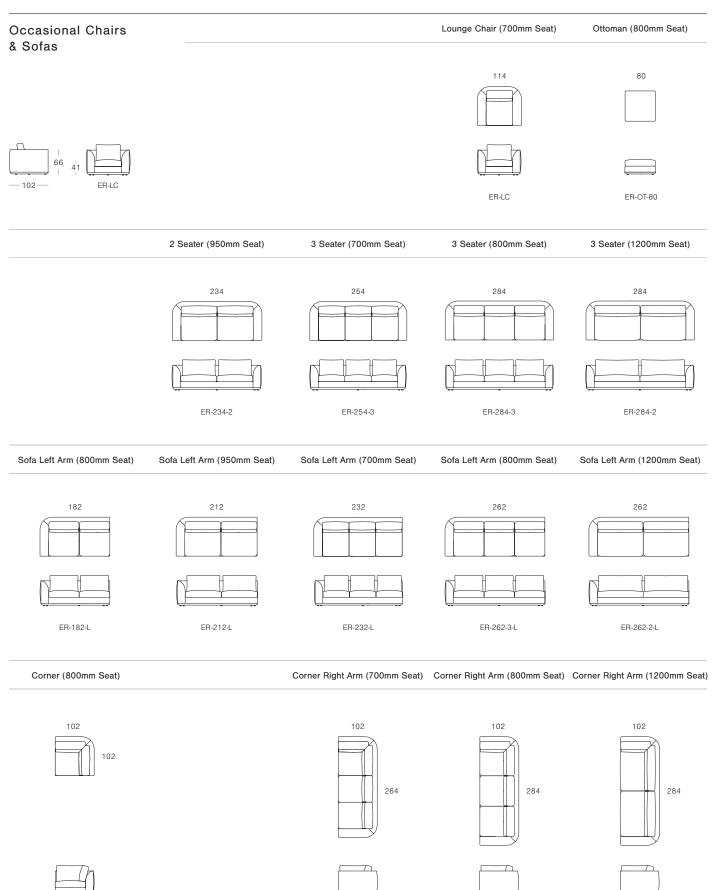

#### Ordering Instructions

The Erskine sofa collection is available in a range of sizes and configurations, as shown.

When selecting modular components, we advise selecting units from the same seat cushion size series.

Modular components are available in left (L) or right (R) facing configurations and (C) indicates corner unit.

Add 'L' or 'R' to the end of product codes to specify their configuration. E.g. ER-182-L or ER-182-R