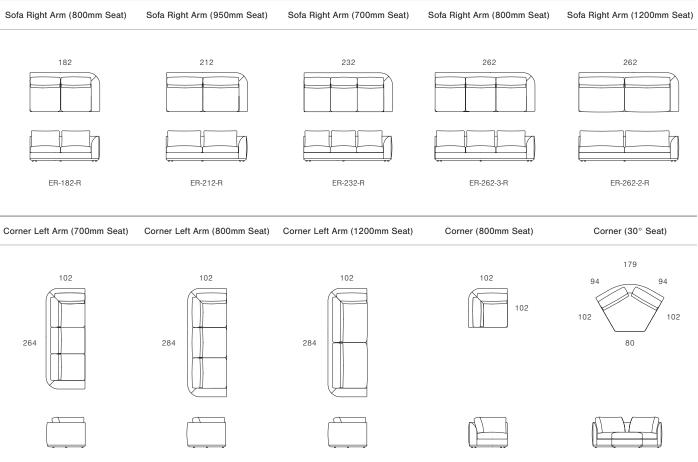

#### Ordering Instructions

The Erskine sofa collection is available in a range of sizes and configurations, as shown.

When selecting modular components, we advise selecting units from the same seat cushion size series.

Modular components are available in left (L) or right (R) facing configurations and (C) indicates corner unit.

Add 'L' or 'R' to the end of product codes to specify their configuration. E.g. ER-182-L or ER-182-R