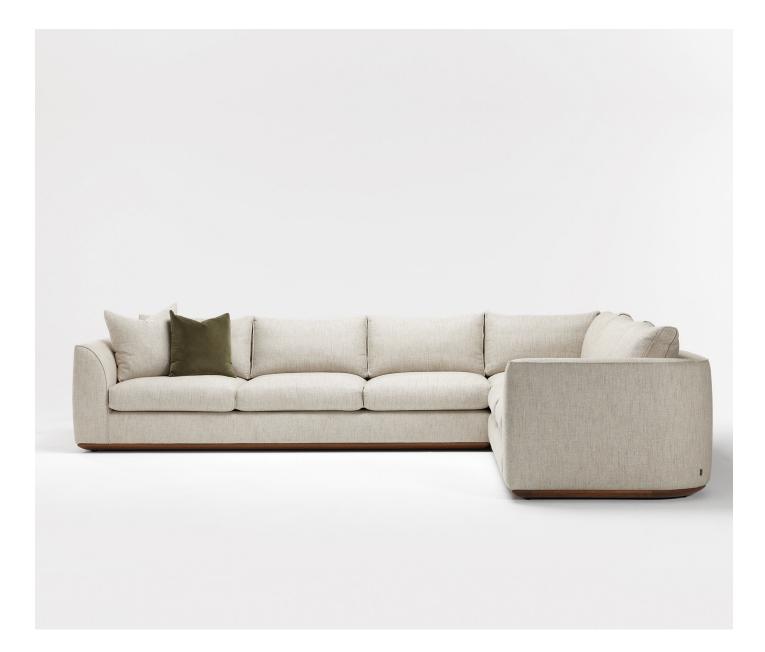

### Living

Undulating topography, water cascading into a lush tree fern gully.

The Erskine Indoor collection consists of a series of generous sofas and refined coffee & side tables.

#### Materials

Sofas: The sofa's seat support is a sprung steel frame system, with the base and legs crafted from solid Oak. Back cushions consist of a feather down composition, whilst se

feather down composition, whilst seat cushions comprise of a premium foam inner core and luxury feather down tops, providing ultimate comfort.